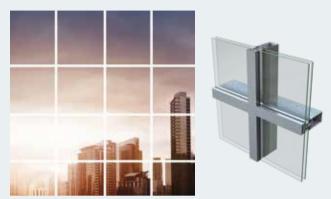

## Variety of solutions

Smartia M7 is a curtain wall system that offers unlimited design freedom by using different types of external caps.

The 4 different types of glazing variant (standard pressure plate, linear horizontal and vertical, structural) combined with variety of infills (glass, insulating panels) can meet all contemporary architectural needs.

#### Structural mullion