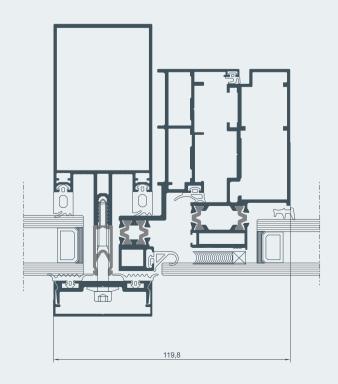

e of special profiles.

In this way, M7 offers the freedom to go beyond to normal matrix grid and minimize visible aluminium.



SMARTIA M7 is a fully certified system in terms of thermal insulation, acoustic performance, air/water tightness, and wind load resistance.

Furthermore, SMARTIA M7 is certified in RC4 concerning Burglar Resistance that makes it an ideal system for big scale projects with high standards of safety.





Smartia M7 is a curtain wall system that offers innovative solution in terms of concealed opening vents.

With the use of split mullions we can preserve the external appearance of façade by integrating frame profile into split mullions.







#### Standard mullion



#### Standard transom



### Standard projected window



### Standard projected parallel window





#### Standard tilt and turn window



#### Standard concealed window



#### Structural mullion



### Structural transom





### Structural projected window



### Structural projected parallel window



#### Structural tilt and turn window



### Structural projected parallel window





#### Standard entrance door



#### Structural entrance door



## Applications



Tilt and turn vent window
Tilt and turn vent conceal window



Parallel and projected outward window



Hinged opening outward door



Hinged opening inward door



Projected outward window



Parallel projected outward window

### **//lumil** > Handles



## Table of performance

#### CERTIFICATION

#### **CLASSIFICATION**



Water tightness EN 12154



Air permeability EN 12152



Wind load resistance, max. test pre