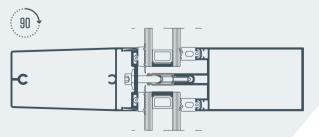

d solutions concerning heavy glass panes up to 700kg.
- / Certified with the highest level of antiburglar resistance (RC4).
- / High energy efficiency ( $U_f$  from 1 up to 2,3 W/m<sup>2</sup>K).



| SYSTEM CAPABILITIES         | 04 |
|-----------------------------|----|
| TECHNICAL CHARACTERISTICS   | 06 |
| VARIETY OF SOLUTIONS        | 08 |
| POINTS OF EXCELLENCE        | 10 |
| SECTIONS                    | 12 |
| APPLICATIONS/CONFIGURATIONS | 19 |
| HANDLES                     | 20 |
| TABLE OF PERFORMANCE        | 21 |
| REFERENCE PROJECT           | 22 |
|                             |    |



## System capabilities

STANDARD

Glazing infill (4-54) mm









Glazing infill (4-28) mm





STRUCTURAL

Glazing infill (32-38) mm





**VERTICAL LINEAR** 

Glazing infill (4-28) mm





## Technical characteristics



- / 50mm visible width of mullions and transoms.
- / High thermal insulation up to  $U_f = 1 \text{ W/m}^2\text{K}$ .
- / Options of linear(horizontally or vertical) and structural constructions using the same mullions and transoms.
- / Wide range of mullions and transoms depths: 28-266 mm for mullions 16,5-266 mm for transoms
- / Glass thickness 4-54 mm.
- / Special isolators and EPDM gaskets for maximum thermal and sound insulation.
- / Incorporates ALUMIL M5600 solar shading system.
- / Compatible with all Alumil opening systems( top hung window, parallel opening window, tilt and turn window, concealed vent window) as well as Alumil entrance doors.



## Variety of solutions





Smartia M7 is a curtain wall system that offers unlimited design freedom b