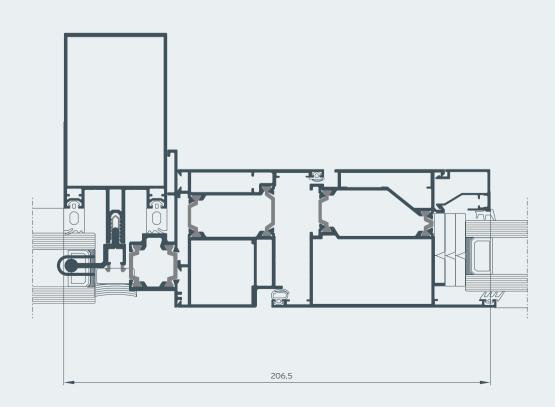

an ideal system for big scale projects with high standards of safety.





Smartia M7 is a curtain wall system that offers innovative solution in terms of concealed opening vents.

With the use of split mullions we can preserve the external appearance of façade by integrating frame profile into split mullions.







#### Standard mullion



#### Standard transom



### Standard projected window



### Standard projected parallel window





#### Standard tilt and turn window



#### Standard concealed window



#### Structural mullion



### Structural transom





### Structural projected window



### Structural projected parallel window



#### Structural tilt and turn window



### Structural projected parallel window





#### Standard entrance door



#### Structural entrance door



## Applications



Tilt and turn vent window
Tilt and turn vent conceal window



Parallel and projected outward window



Hinged opening outward door



Hinged opening inward door



Projected outward window



Parallel projected outward window

### **//lumil** > Handles



## Table of performance

#### CERTIFICATION

#### **CLASSIFICATION**



Water tightness EN 12154



Air permeability EN 12152



Wind load resistance, max. test pressure EN 13116



Burglar Resistance EN 1627 -1630



Thermal insulation EN12631



U<sub>f</sub> down to 1 W/m<sup>2</sup>K depending on the profile combinations and glazing thickness

ALUMIL branded handles are manufactured by world-class specialists to ensure top quality and flawless operation. Standard series made of aluminium are available in various