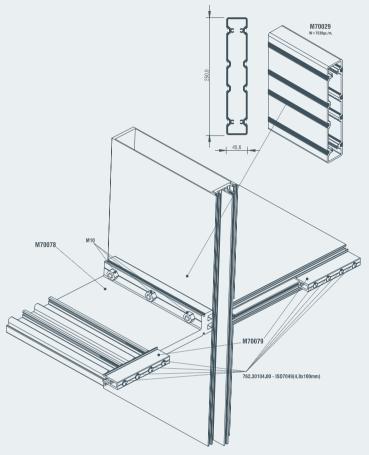

#### Construction

Wide range of mullions able to meet with the most demanding building standards. Steel reinforcements can be integrated into mullions to achieve maximum static sufficiency.

SMARTIA M7 is a curtain wall system that can offer innovative solutions in terms of big, heavy and high insulated glazing panes. M7 supports glazing panes up to 700 kg with the use of special profiles.

With the use of split mullions we can preserve the external appearance of façade by integrating frame profile into split mullions.