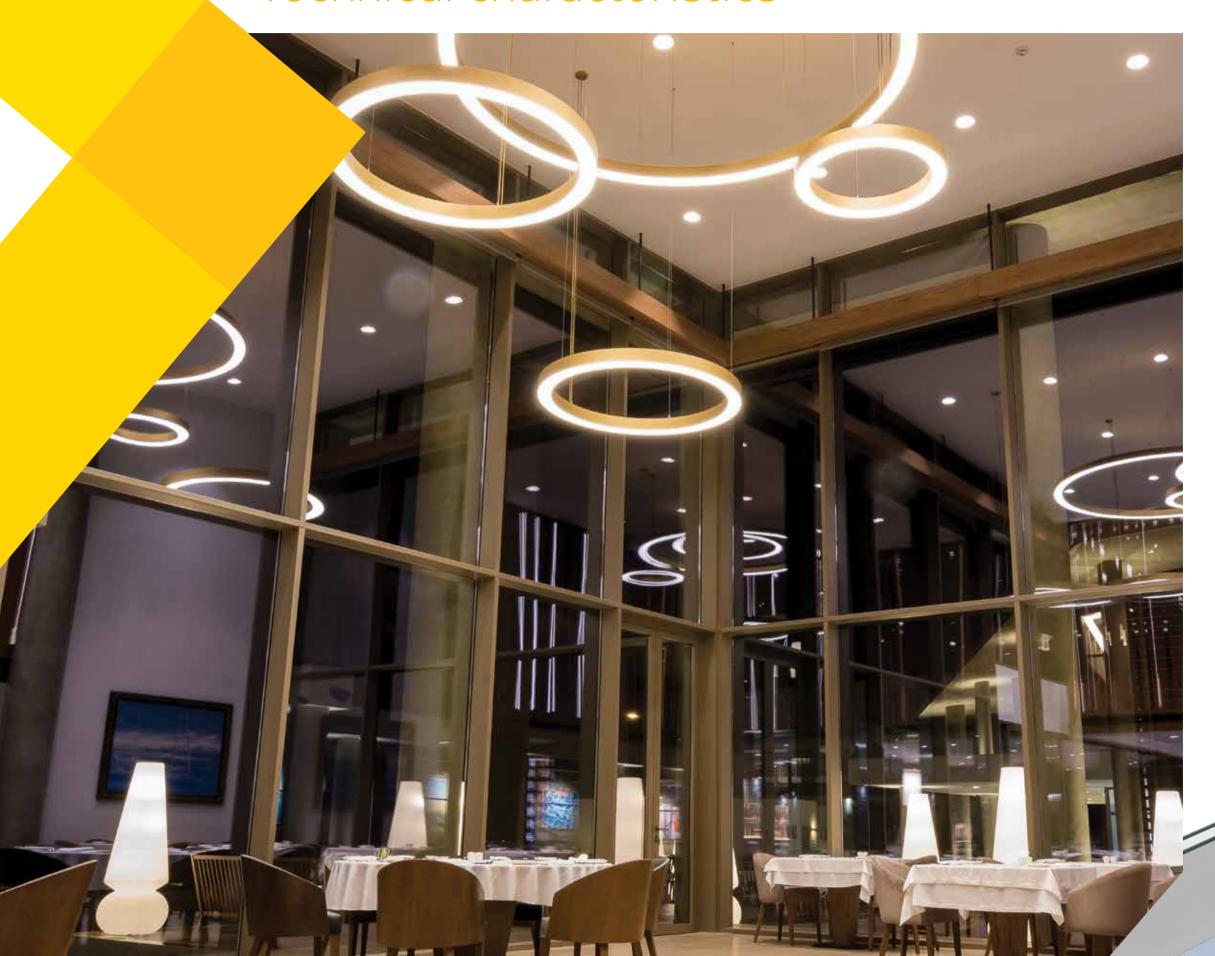

## Technical characteristics

- / 50mm visible width of mullions and transoms.
- / High thermal insulation up to  $U_f = 1 \text{ W/m}^2\text{K}$ .
- / Options of linear(horizontally or vertical) and structural constructions using the same mullions and transoms.
- / Wide range of mullions and transoms depths: 28-266 mm for mullions 16,5-266 mm for transoms
- / Glass thickness 4-54 mm.
- / Special isolators and EPDM gaskets for maximum thermal and sound insulation.
- / Incorporates ALUMIL M5600 solar shading system.
- / Compatible with all Alumil opening systems( top hung window, parallel opening window, tilt and turn window, concealed vent window) as well as Alumil entrance doors.