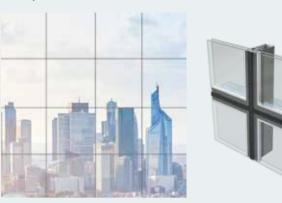

# Upgrading the experience of transparent architecture

Smartia M7 is a, value for money, complete curtain wall system with high energy efficiency, which offers wide range of options in terms of aesthetics and contemporary architecture.

## Variety of solutions

Smartia M7 is a curtain wall system that offers unlimited design freedom by using different types of external caps.

The 4 different types of glazing variant (standard pressure plate, linear horizontal and vertical, structural) combined with variety of infills (glass, insulating panels) can meet all contemporary architectural needs.