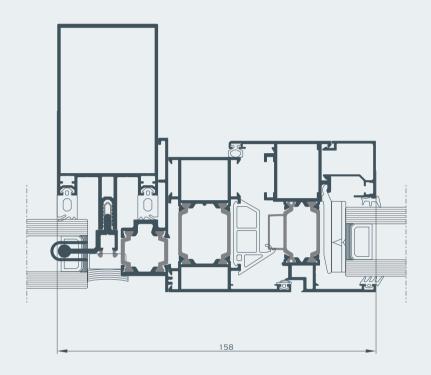

ind load resistance.

Furthermore, SMARTIA M7 is certified in RC4 concerning Burglar Resistance that makes it an ideal system for big scale projects with high standards of safety.





Smartia M7 is a curtain wall system that offers innovative solution in terms of concealed opening vents.

With the use of split mullions we can preserve the external appearance of façade by integrating frame profile into split mullions.







#### Standard mullion



#### Standard transom



### Standard projected window



### Standard projected parallel window





#### Standard tilt and turn window



#### Standard concealed window



#### Structural mullion



### Structural transom





### Structural projected window



### Structural projected parallel window



#### Structural tilt and turn window



### Structural projected parallel window





#### Standard entrance door



#### Structural entrance door



## Applications



Tilt and turn vent window
Tilt and turn vent conceal window



Parallel and projected outward window



Hinged opening outward door



Hinged opening inward door



Projected outward window



Parallel projected outward window

### **//lumil** > Handles



## Table of performance

#### CERTIFICATION

#### **CLASSIFICATION**



Water tightness EN 12154



Air permeability EN 12152



Wind load resistance, max. test pressure EN 13116



Burglar Resistance EN 1627 -1630



Thermal insulation EN12631



U<sub>f</sub> down to 1 W/m<sup>2</sup>K depending on the profile combinations and glazing thickness

ALUMIL branded handles are manufactured by world-class special