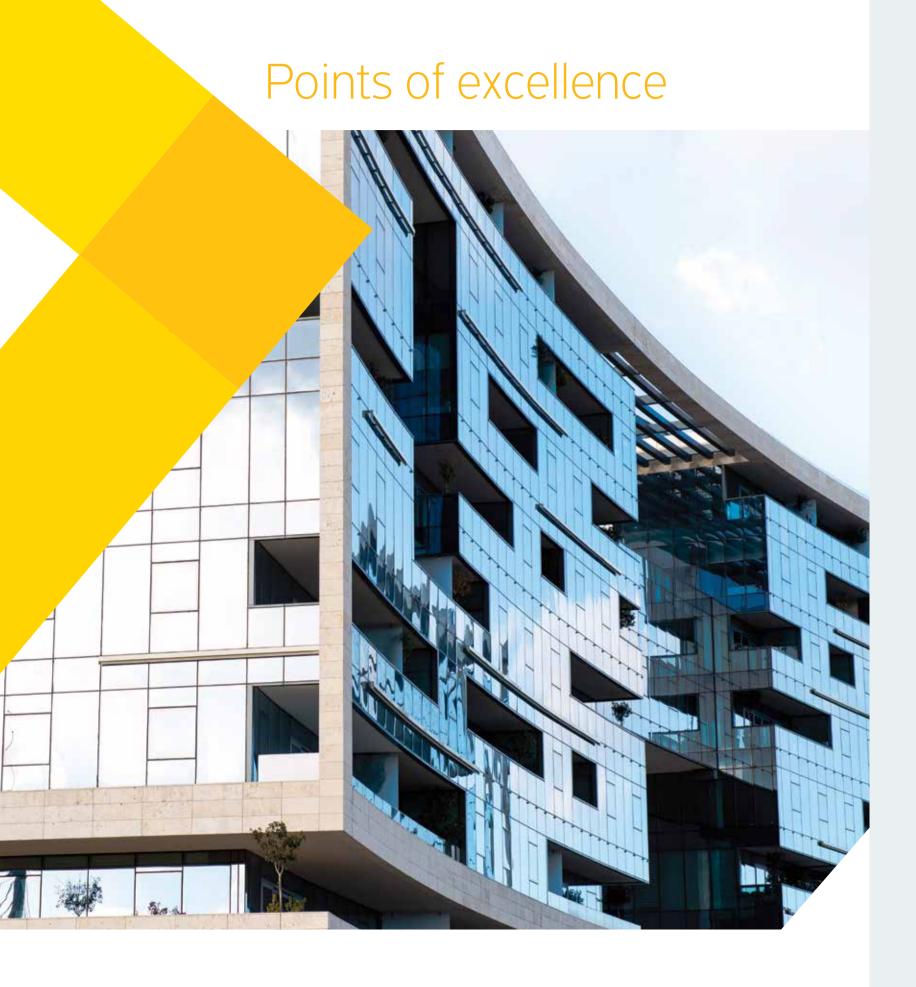

In this way, M7 offers the freedom to go beyond to normal matrix grid and minimize visible aluminium.

SMARTIA M7 is a fully certified system in terms of thermal insulation, acoustic performance, air/water tightness, and wind load resistance.

Furthermore, SMARTIA M7 is certified in RC4 concerning Burglar Resistance that makes it an ideal system for big scale projects with high standards of safety.

Smartia M7 is a curtain wall system that offers innovative solution in terms of concealed opening vents.