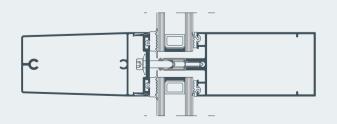

g window, tilt and turn window, concealed vent window, entrance door.
- / Attention in specified solutions concerning heavy glass panes up to 700kg.
- / Certified with the highest level of antiburglar resistance (RC4).
- / High energy efficiency ( $U_f$  from 1 up to 2,3 W/m<sup>2</sup>K).



| SYSTEM CAPABILITIES         | 04 |
|-----------------------------|----|
| TECHNICAL CHARACTERISTICS   | 06 |
| VARIETY OF SOLUTIONS        | 08 |
| POINTS OF EXCELLENCE        | 10 |
| SECTIONS                    | 12 |
| APPLICATIONS/CONFIGURATIONS | 19 |
| HANDLES                     | 20 |
| TABLE OF PERFORMANCE        | 21 |
| REFERENCE PROJECT           | 22 |
|                             |    |



## System capabilities

STANDARD

Glazing infill (4-54) mm









Glazing infill (4-28) mm





STRUCTURAL

Glazing infill (32-38) mm





**VERTICAL LINEAR** 

Glazing infill (4-28) mm





## Technical characteristics



- / 50mm visible width of mullions and transoms.
- / High thermal insulation up to  $U_f = 1 \text{ W/m}^2\text{K}$ .
- / Options of linear(horizontally or vertical) and structural constructions using the same mullions and transoms.
- / Wide range of mullions and transoms depths: 28-266 mm for mullions 16,5-266 mm for transoms
- / Glass thickness 4-54 mm.
- / Special isolators and EPDM gaskets for maximum thermal and sound insulation.
- / Incorporates ALUMIL M5600 solar shading system.
- / Compatible with all Alumil opening systems( top hung window, parallel opening window, tilt and turn window, concealed vent window) as well as Alumil entrance doors.



## Varie