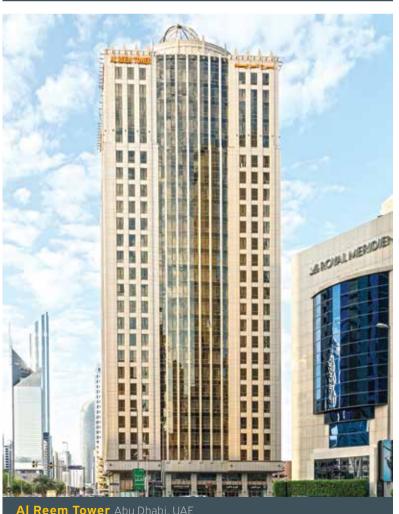

t and turn vent window
Tilt and turn vent conceal window



Parallel and projected outward window



Hinged opening outward door



Hinged opening inward door



Projected outward window



Parallel projected outward window

### **//lumil** > Handles



## Table of performance

#### CERTIFICATION

#### **CLASSIFICATION**



Water tightness EN 12154



Air permeability EN 12152



Wind load resistance, max. test pressure EN 13116



Burglar Resistance EN 1627 -1630



Thermal insulation EN12631



U<sub>f</sub> down to 1 W/m<sup>2</sup>K depending on the profile combinations and glazing thickness

ALUMIL branded handles are manufactured by world-class specialists to ensure top quality and flawless operation. Standard series made of aluminium are available in various standard colors.













## Reference Projects



#### **ALUMIL HEAD OFFICES** & SHOWROOM - THESSALONIKI

Gogousi 8, Efkarpia Thessaloniki - GR 56429 Tel.: +30 2313 011000 Fax: +30 2310 692473 E-mail: info@alumil.com

#### **ALUMIL HEADQUARTERS**

Kilkis Industrial Area Kilkis - GR 61100

Tel.: +30 23410 79300 Fax: +30 23410 71988 Email: info@alumil.com