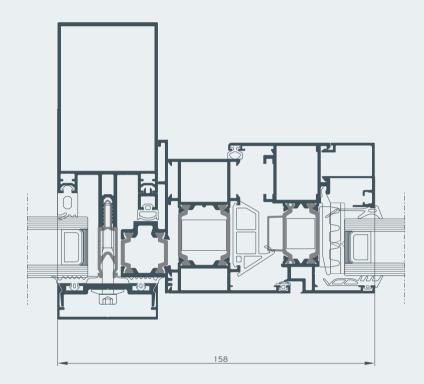

offers the freedom to go beyond to normal matrix grid and minimize visible aluminium.



SMARTIA M7 is a fully certified system in terms of thermal insulation, acoustic performance, air/water tightness, and wind load resistance.

Furthermore, SMARTIA M7 is certified in RC4 concerning Burglar Resistance that makes it an ideal system for big scale projects with high standards of safety.





Smartia M7 is a curtain wall system that offers innovative solution in terms of concealed opening vents.

With the use of split mullions we can preserve the external appearance of façade by integrating frame profile into split mullions.







#### Standard mullion



#### Standard transom



### Standard projected window



### Standard projected parallel window





#### Standard tilt and turn window



#### Standard concealed window



#### Structural mullion



### Structural transom





### Structural projected window



### Structural projected parallel window



#### Structural tilt and turn window



### Structural projected parallel window





#### Standard entrance door



#### Structural entrance door



## Applications



Tilt and turn vent window
Tilt and turn vent conceal window



Parallel and projected outward window



Hinged opening outward door



Hinged opening inward door



Projected outward window



Parallel projected outward window

### **//lumil** > Handles



## Table of performance

#### CERTIFICATION

#### **CLASSIFICATION**



Water tightness EN 12154



Air permeability EN 12152



Wind load resistance, max. test pressure EN 13116



Burglar Resistance EN