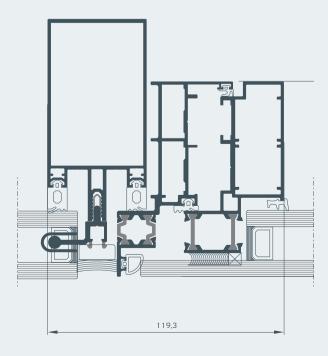

performance, air/water tightness, and wind load resistance.

Furthermore, SMARTIA M7 is certified in RC4 concerning Burglar Resistance that makes it an ideal system for big scale projects with high standards of safety.





Smartia M7 is a curtain wall system that offers innovative solution in terms of concealed opening vents.

With the use of split mullions we can preserve the external appearance of façade by integrating frame profile into split mullions.







#### Standard mullion



#### Standard transom



### Standard projected window



### Standard projected parallel window





#### Standard tilt and turn window



#### Standard concealed window



#### Structural mullion



### Structural transom





### Structural projected window



### Structural projected parallel window



#### Structural tilt and turn window



### Structural projected parallel window





#### Standard entrance door



#### Structural entrance door



## Applications



Tilt and turn vent window
Tilt and turn vent conceal window



Parallel and projected outward window



Hinged opening outward door



Hinged opening inward door



Projected outward window



Parallel projected outward window

### **//lumil** > Handles



## Table of performance

#### CERTIFICATION

#### **CLASSIFICATION**



Water tightness EN 12154



Air permeability EN 12152



Wind load resistance, max. test pressure EN 13116



Burglar Resistance EN 1627 -1630



Thermal insulation EN12631



U<sub>f</sub> down to 1 W/m<sup>2</sup>K depending on the profile combinations and glazing thickness

ALUMIL branded handles