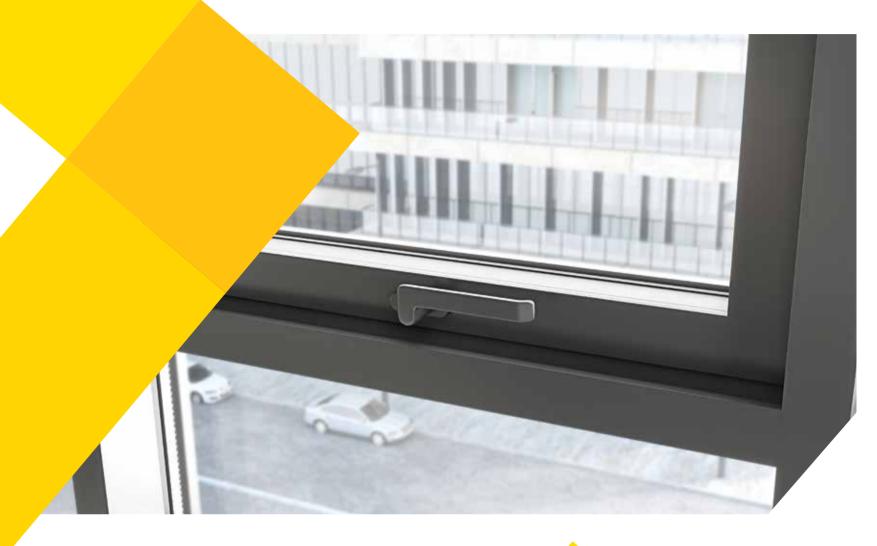

# Upgrading the experience of transparent architecture

Smartia M7 is a, value for money, complete curtain wall system with high energy efficiency, which offers wide range of options in terms of aesthetics and contemporary architecture.

- / Available in various design like standard pressure plates, structural glazing and linear solutions.
- / Interior/exterior visible width: 50mm.
- / Wide range of mullion and transom depths.
- / All kinds of opening types can be seamlessly integrated such as top hung window, parallel opening window, tilt and turn window, concealed vent window, entrance door.
- / Attention in specified solutions concerning heavy glass panes up to 700kg.
- / Certified with the highest level of antiburglar resistance (RC4).
- / High energy efficiency ( $U_f$  from 1 up to 2,3 W/m<sup>2</sup>K).