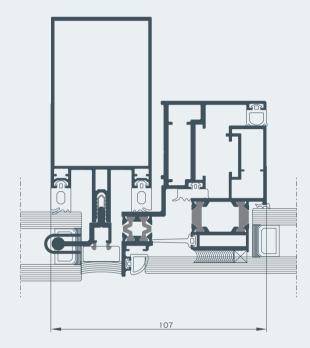

tem in terms of thermal insulation, acoustic performance, air/water tightness, and wind load resistance.

Furthermore, SMARTIA M7 is certified in RC4 concerning Burglar Resistance that makes it an ideal system for big scale projects with high standards of safety.





Smartia M7 is a curtain wall system that offers innovative solution in terms of concealed opening vents.

With the use of split mullions we can preserve the external appearance of façade by integrating frame profile into split mullions.







#### Standard mullion



#### Standard transom



### Standard projected window



### Standard projected parallel window





#### Standard tilt and turn window



#### Standard concealed window



#### Structural mullion



### Structural transom





### Structural projected window



### Structural projected parallel window



#### Structural tilt and turn window



### Structural projected parallel window





#### Standard entrance door



#### Structural entrance door



## Applications



Tilt and turn vent window
Tilt and turn vent conceal window



Parallel and projected outward window



Hinged opening outward door



Hinged opening inward door



Projected outward window



Parallel projected outward window

### **//lumil** > Handles



## Table of performance

#### CERTIFICATION

#### **CLASSIFICATION**



Water tightness EN 12154



Air permeability EN 12152



Wind load resistance, max. test pressure EN 13116



Burglar Resistance EN 1627 -1630



Thermal insulation EN12631



U<sub>f</sub> down to 1 W/m<sup>2</sup>K depending on the profile combinations a