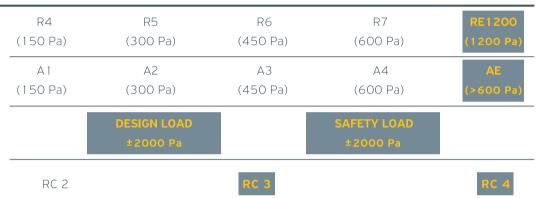

## Table of performance

#### CERTIFICATION

#### **CLASSIFICATION**

Water tightness EN 12154

Air permeability EN 12152

Wind load resistance, max. test pressure EN 13116

Burglar Resistance EN 1627 -1630

Thermal insulation EN12631

U<sub>f</sub> down to 1 W/m<sup>2</sup>K depending on the profile combinations and glazing thickness