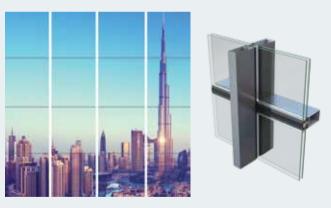

## Variety of solutions

Smartia M7 is a curtain wall system that offers unlimited design freedom by using different types of external caps.

The 4 different types of glazing variant (standard pressure plate, linear horizontal and vertical, structural) combined with variety of infills (glass, insulating panels) can meet all contemporary architectural needs.

#### Structural mullion