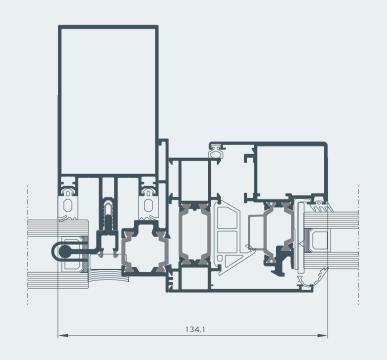

7 is certified in RC4 concerning Burglar Resistance that makes it an ideal system for big scale projects with high standards of safety.





Smartia M7 is a curtain wall system that offers innovative solution in terms of concealed opening vents.

With the use of split mullions we can preserve the external appearance of façade by integrating frame profile into split mullions.







#### Standard mullion



#### Standard transom



### Standard projected window



### Standard projected parallel window





#### Standard tilt and turn window



#### Standard concealed window



#### Structural mullion



### Structural transom





### Structural projected window



### Structural projected parallel window



#### Structural tilt and turn window



### Structural projected parallel window





#### Standard entrance door



#### Structural entrance door



## Applications



Tilt and turn vent window
Tilt and turn vent conceal window



Parallel and projected outward window



Hinged opening outward door



Hinged opening inward door



Projected outward window



Parallel projected outward window

### **//lumil** > Handles



## Table of performance

#### CERTIFICATION

#### **CLASSIFICATION**



Water tightness EN 12154



Air permeability EN 12152



Wind load resistance, max. test pressure EN 13116



Burglar Resistance EN 1627 -1630



Thermal insulation EN12631



U<sub>f</sub> down to 1 W/m<sup>2</sup>K depending on the profile combinations and glazing thickness

ALUMIL branded handles are manufactured by world-class specialists to ensure top quality and flawless oper