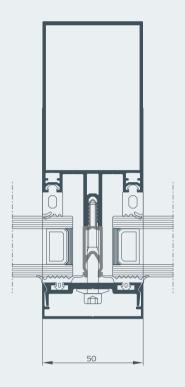

s of big, heavy and high insulated glazing panes. M7 supports glazing panes up to 700 kg with the use of special profiles.

In this way, M7 offers the freedom to go beyond to normal matrix grid and minimize visible aluminium.



SMARTIA M7 is a fully certified system in terms of thermal insulation, acoustic performance, air/water tightness, and wind load resistance.

Furthermore, SMARTIA M7 is certified in RC4 concerning Burglar Resistance that makes it an ideal system for big scale projects with high standards of safety.





Smartia M7 is a curtain wall system that offers innovative solution in terms of concealed opening vents.

With the use of split mullions we can preserve the external appearance of façade by integrating frame profile into split mullions.







#### Standard mullion



#### Standard transom



### Standard projected window



### Standard projected parallel window





#### Standard tilt and turn window



#### Standard concealed window



#### Structural mullion



### Structural transom





### Structural projected window



### Structural projected parallel window



#### Structural tilt and turn window



### Structural projected parallel window





#### Standard entrance door



#### Structural entrance door



## Applications



Tilt and turn vent window
Tilt and turn vent conceal window



Parallel and projected outward window



Hinged opening outward door



Hinged opening inward door



Projected outward window



Parallel projected outward window

### **//lumil** > Handles



## Table of performance

#### CERTIFICATION

#### **CLASSIFICATI