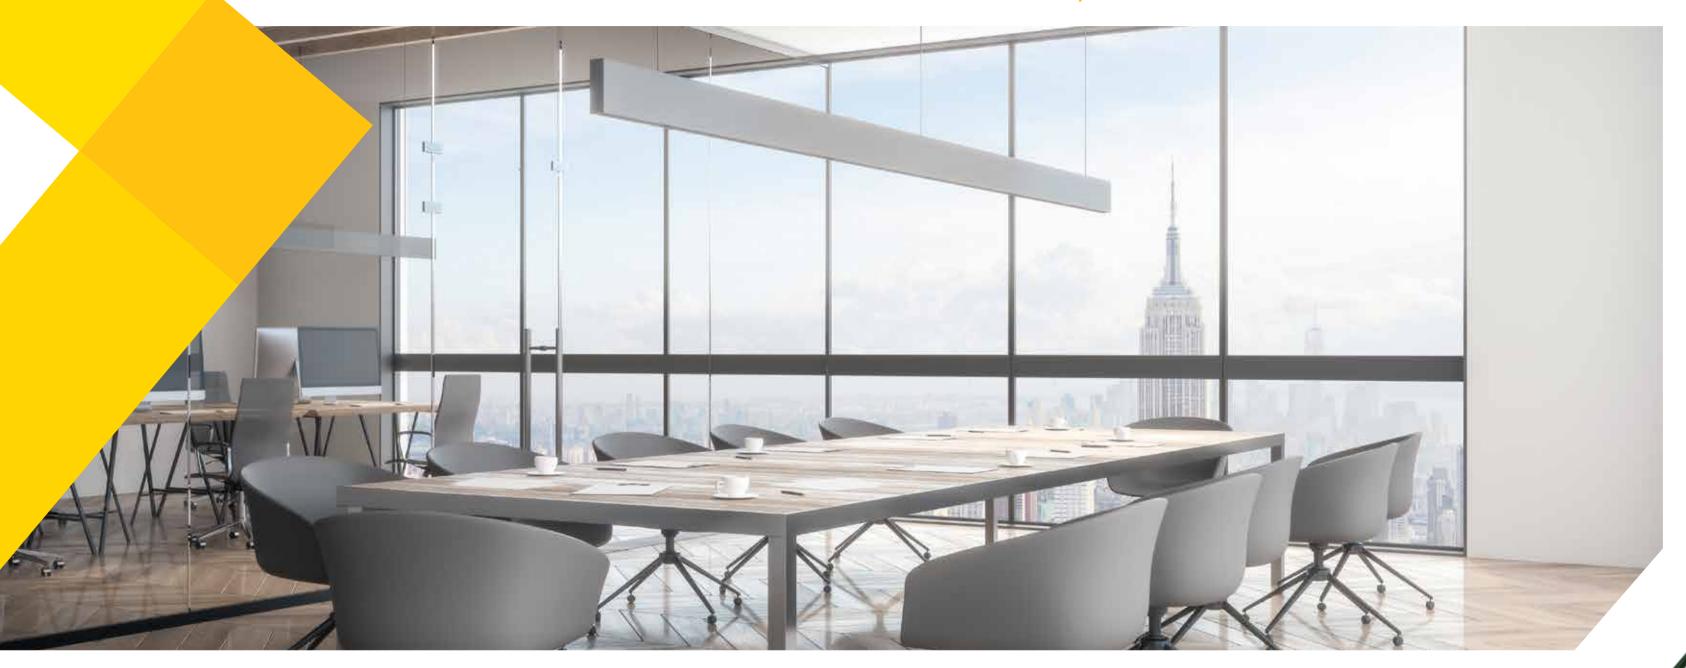

## Technical characteristics

- / 50mm visible width of mullions and transoms.
- / High thermal insulation up to  $U_f = 1 \text{ W/m}^2\text{K}$ .
- / Options of linear(horizontally or vertical) and structural constructions using the same mullions and transoms.
- / Wide range of mullions and transoms depths: 28-266 mm for mullions 16,5-266 mm for transoms
- / Glass thickness 4-54 mm.
- / Special isolators and EPDM gaskets for maximum thermal and sound insulation.
- / Incorporates ALUMIL M5600 solar shading system.
- / Compatible with all Alumil opening systems( top hung window, parallel opening window, tilt and turn window, concealed vent window) as well as Alumil entrance doors.