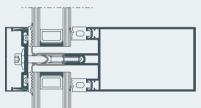

s top hung window, parallel opening window, tilt and turn window, concealed vent window, entrance door.
- / Attention in specified solutions concerning heavy glass panes up to 700kg.
- / Certified with the highest level of antiburglar resistance (RC4).
- / High energy efficiency ( $U_f$  from 1 up to 2,3 W/m<sup>2</sup>K).



| SYSTEM CAPABILITIES         | 04 |
|-----------------------------|----|
| TECHNICAL CHARACTERISTICS   | 06 |
| VARIETY OF SOLUTIONS        | 08 |
| POINTS OF EXCELLENCE        | 10 |
| SECTIONS                    | 12 |
| APPLICATIONS/CONFIGURATIONS | 19 |
| HANDLES                     | 20 |
| TABLE OF PERFORMANCE        | 21 |
| REFERENCE PROJECT           | 22 |
|                             |    |



## System capabilities

STANDARD

Glazing infill (4-54) mm









Glazing infill (4-28) mm





STRUCTURAL

Glazing infill (32-38) mm





**VERTICAL LINEAR** 

Glazing infill (4-28) mm





## Technical characteristics



- / 50mm visible width of mullions and transoms.
- / High thermal insulation up to  $U_f = 1 \text{ W/m}^2\text{K}$ .
- / Options of linear(horizontally or vertical) and structural constructions using the same mullions and transoms.
- / Wide range of mullions and transoms depths: 28-266 mm for mullions 16,5-266 mm for transoms
- / Glass thickness 4-54 mm.
- / Special isolators and EPDM gaskets for maximum thermal and sound insulation.
- / Incorporates ALUMIL M5600 solar shading system.
- / Compatible with all Alumil opening systems( top hung window, parallel opening window, tilt and turn window, concealed vent window) as well as