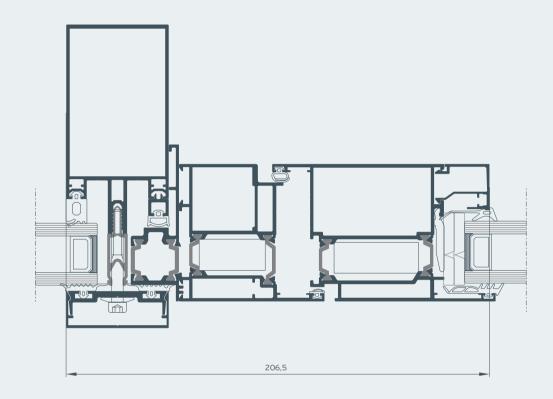

Burglar Resistance that makes it an ideal system for big scale projects with high standards of safety.





Smartia M7 is a curtain wall system that offers innovative solution in terms of concealed opening vents.

With the use of split mullions we can preserve the external appearance of façade by integrating frame profile into split mullions.







#### Standard mullion



#### Standard transom



### Standard projected window



### Standard projected parallel window





#### Standard tilt and turn window



#### Standard concealed window



#### Structural mullion



### Structural transom





### Structural projected window



### Structural projected parallel window



#### Structural tilt and turn window



### Structural projected parallel window





#### Standard entrance door



#### Structural entrance door



## Applications



Tilt and turn vent window
Tilt and turn vent conceal window



Parallel and projected outward window



Hinged opening outward door



Hinged opening inward door



Projected outward window



Parallel projected outward window

### **//lumil** > Handles



## Table of performance

#### CERTIFICATION

#### **CLASSIFICATION**



Water tightness EN 12154



Air permeability EN 12152



Wind load resistance, max. test pressure EN 13116



Burglar Resistance EN 1627 -1630



Thermal insulation EN12631



U<sub>f</sub> down to 1 W/m<sup>2</sup>K depending on the profile combinations and glazing thickness

ALUMIL branded handles are manufactured by world-class specialists to ensure top quality and flawless operation. Standard series made of al