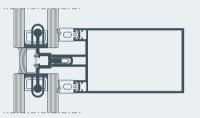

ent window, entrance door.
- / Attention in specified solutions concerning heavy glass panes up to 700kg.
- / Certified with the highest level of antiburglar resistance (RC4).
- / High energy efficiency ( $U_f$  from 1 up to 2,3 W/m<sup>2</sup>K).



| SYSTEM CAPABILITIES         | 04 |
|-----------------------------|----|
| TECHNICAL CHARACTERISTICS   | 06 |
| VARIETY OF SOLUTIONS        | 08 |
| POINTS OF EXCELLENCE        | 10 |
| SECTIONS                    | 12 |
| APPLICATIONS/CONFIGURATIONS | 19 |
| HANDLES                     | 20 |
| TABLE OF PERFORMANCE        | 21 |
| REFERENCE PROJECT           | 22 |
|                             |    |



## System capabilities

STANDARD

Glazing infill (4-54) mm









Glazing infill (4-28) mm





STRUCTURAL

Glazing infill (32-38) mm





**VERTICAL LINEAR** 

Glazing infill (4-28) mm





## Technical characteristics



- / 50mm visible width of mullions and transoms.
- / High thermal insulation up to  $U_f = 1 \text{ W/m}^2\text{K}$ .
- / Options of linear(horizontally or vertical) and structural constructions using the same mullions and transoms.
- / Wide range of mullions and transoms depths: 28-266 mm for mullions 16,5-266 mm for transoms
- / Glass thickness 4-54 mm.
- / Special isolators and EPDM gaskets for maximum thermal and sound insulation.
- / Incorporates ALUMIL M5600 solar shading system.
- / Compatible with all Alumil opening systems( top hung window, parallel opening window, tilt and turn window, concealed vent window) as well as Alumil entrance doors.



## Variety of solutions





Smartia M7 is a curtai