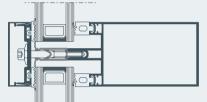

top hung window, parallel opening window, tilt and turn window, concealed vent window, entrance door.
- / Attention in specified solutions concerning heavy glass panes up to 700kg.
- / Certified with the highest level of antiburglar resistance (RC4).
- / High energy efficiency ( $U_f$  from 1 up to 2,3 W/m<sup>2</sup>K).



| SYSTEM CAPABILITIES         | 04 |
|-----------------------------|----|
| TECHNICAL CHARACTERISTICS   | 06 |
| VARIETY OF SOLUTIONS        | 08 |
| POINTS OF EXCELLENCE        | 10 |
| SECTIONS                    | 12 |
| APPLICATIONS/CONFIGURATIONS | 19 |
| HANDLES                     | 20 |
| TABLE OF PERFORMANCE        | 21 |
| REFERENCE PROJECT           | 22 |
|                             |    |



## System capabilities

STANDARD

Glazing infill (4-54) mm









Glazing infill (4-28) mm





STRUCTURAL

Glazing infill (32-38) mm





**VERTICAL LINEAR** 

Glazing infill (4-28) mm





## Technical characteristics



- / 50mm visible width of mullions and transoms.
- / High thermal insulation up to  $U_f = 1 \text{ W/m}^2\text{K}$ .
- / Options of linear(horizontally or vertical) and structural constructions using the same mullions and transoms.
- / Wide range of mullions and transoms depths: 28-266 mm for mullions 16,5-266 mm for transoms
- / Glass thickness 4-54 mm.
- / Special isolators and EPDM gaskets for maximum thermal and sound insulation.
- / Incorporates ALUMIL M5600 solar shading system.
- / Compatible with all Alumil opening systems( top hung window, parallel opening window, tilt and turn window, concealed vent window) as well as Al