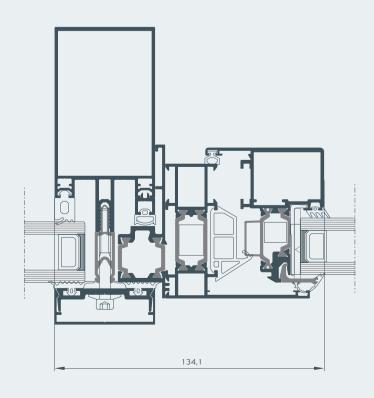

normal matrix grid and minimize visible aluminium.



SMARTIA M7 is a fully certified system in terms of thermal insulation, acoustic performance, air/water tightness, and wind load resistance.

Furthermore, SMARTIA M7 is certified in RC4 concerning Burglar Resistance that makes it an ideal system for big scale projects with high standards of safety.





Smartia M7 is a curtain wall system that offers innovative solution in terms of concealed opening vents.

With the use of split mullions we can preserve the external appearance of façade by integrating frame profile into split mullions.







#### Standard mullion



#### Standard transom



### Standard projected window



### Standard projected parallel window





#### Standard tilt and turn window



#### Standard concealed window



#### Structural mullion



### Structural transom





### Structural projected window



### Structural projected parallel window



#### Structural tilt and turn window



### Structural projected parallel window





#### Standard entrance door



#### Structural entrance door



## Applications



Tilt and turn vent window
Tilt and turn vent conceal window



Parallel and projected outward window



Hinged opening outward door



Hinged opening inward door



Projected outward window



Parallel projected outward window

### **//lumil** > Handles



## Table of performance

#### CERTIFICATION

#### **CLASSIFICATION**



Water tightness EN 12154



Air permeability EN 12152



Wind load resistance, max. test pressure EN 13116



Burglar Resistance EN 1627 -1630



Thermal insulation E