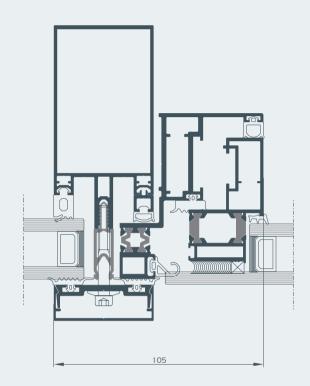

rts glazing panes up to 700 kg with the use of special profiles.

In this way, M7 offers the freedom to go beyond to normal matrix grid and minimize visible aluminium.



SMARTIA M7 is a fully certified system in terms of thermal insulation, acoustic performance, air/water tightness, and wind load resistance.

Furthermore, SMARTIA M7 is certified in RC4 concerning Burglar Resistance that makes it an ideal system for big scale projects with high standards of safety.





Smartia M7 is a curtain wall system that offers innovative solution in terms of concealed opening vents.

With the use of split mullions we can preserve the external appearance of façade by integrating frame profile into split mullions.







#### Standard mullion



#### Standard transom



### Standard projected window



### Standard projected parallel window





#### Standard tilt and turn window



#### Standard concealed window



#### Structural mullion



### Structural transom





### Structural projected window



### Structural projected parallel window



#### Structural tilt and turn window



### Structural projected parallel window





#### Standard entrance door



#### Structural entrance door



## Applications



Tilt and turn vent window
Tilt and turn vent conceal window



Parallel and projected outward window



Hinged opening outward door



Hinged opening inward door



Projected outward window



Parallel projected outward window

### **//lumil** > Handles



## Table of performance

#### CERTIFICATION

#### **CLASSIFICATION**



Water tightness EN 12154



Air permeability EN 12