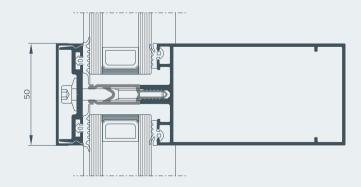

insulated glazing panes. M7 supports glazing panes up to 700 kg with the use of special profiles.

In this way, M7 offers the freedom to go beyond to normal matrix grid and minimize visible aluminium.



SMARTIA M7 is a fully certified system in terms of thermal insulation, acoustic performance, air/water tightness, and wind load resistance.

Furthermore, SMARTIA M7 is certified in RC4 concerning Burglar Resistance that makes it an ideal system for big scale projects with high standards of safety.





Smartia M7 is a curtain wall system that offers innovative solution in terms of concealed opening vents.

With the use of split mullions we can preserve the external appearance of façade by integrating frame profile into split mullions.







#### Standard mullion



#### Standard transom



### Standard projected window



### Standard projected parallel window





#### Standard tilt and turn window



#### Standard concealed window



#### Structural mullion



### Structural transom





### Structural projected window



### Structural projected parallel window



#### Structural tilt and turn window



### Structural projected parallel window





#### Standard entrance door



#### Structural entrance door



## Applications



Tilt and turn vent window
Tilt and turn vent conceal window



Parallel and projected outward window



Hinged opening outward door



Hinged opening inward door



Projected outward window



Parallel projected outward window

### **//lumil** > Handles



## Table of performance

#### CERTIFICATION

#### **CLASSIFICATION**



Water tightness E