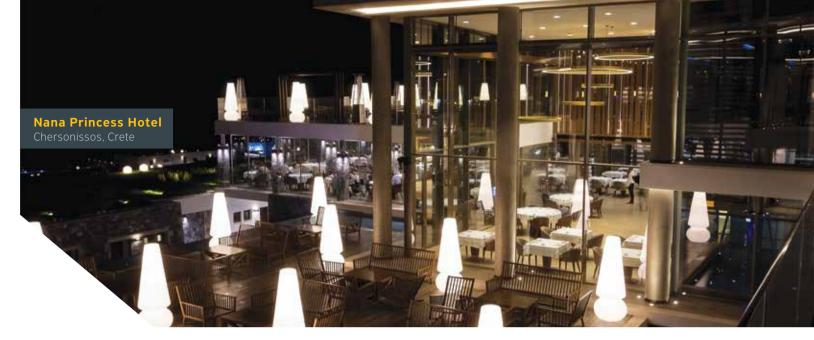

and turn vent window
Tilt and turn vent conceal window



Parallel and projected outward window



Hinged opening outward door



Hinged opening inward door



Projected outward window



Parallel projected outward window

### **//lumil** > Handles



## Table of performance

#### CERTIFICATION

#### **CLASSIFICATION**



Water tightness EN 12154



Air permeability EN 12152



Wind load resistance, max. test pressure EN 13116



Burglar Resistance EN 1627 -1630



Thermal insulation EN12631



U<sub>f</sub> down to 1 W/m<sup>2</sup>K depending on the profile combinations and glazing thickness

ALUMIL branded handles are manufactured by world-class specialists to ensure top quality and flawless operation. Standard series made of aluminium are available in various standard colors.













## Reference Projects



#### **ALUMIL HEAD OFFICES** & SHOWROOM - THESSALONIKI

Gogousi 8, Efkarpia Thessaloniki - GR 56429 Tel.: +30 2313 011000 Fax: +30 2310 692473 E-mail: info@alumil.com

#### **ALUMIL HEADQUARTERS**

Kilkis Industrial Area Kilkis - GR 61100

Tel.: +30 23410 79300 Fax: +30 23410 71988 Email: info@alumil.com