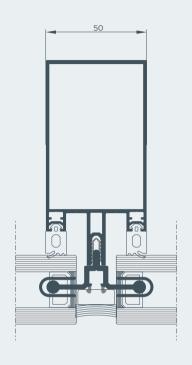

## Technical characteristics

- / 50mm visible width of mullions and transoms.
- / High thermal insulation up to  $U_f = 1 \text{ W/m}^2\text{K}$ .
- / Options of linear(horizontally or vertical) and structural constructions using the same mullions and transoms.
- / Wide range of mullions and transoms depths: 28-266 mm for mullions 16,5-266 mm for transoms
- / Glass thickness 4-54 mm.
- / Special isolators and EPDM gaskets for maximum thermal and sound insulation.
- / Incorporates ALUMIL M5600 solar shading system.
- / Compatible with all Alumil opening systems( top hung window, parallel opening window, tilt and turn window, concealed vent window) as well as Alumil entrance doors.