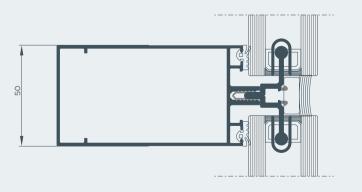

## Technical characteristics

- / 50mm visible width of mullions and transoms.
- / High thermal insulation up to  $U_f = 1 \text{ W/m}^2\text{K}$ .
- / Options of linear(horizontally or vertical) and structural constructions using the same mullions and transoms.
- / Wide range of mullions and transoms depths: 28-266 mm for mullions 16,5-266 mm for transoms
- / Glass thickness 4-54 mm.
- / Special isolators and EPDM gaskets for maximum thermal and sound insulation.
- / Incorporates ALUMIL M5600 solar shading system.
- / Compatible with all Alumil opening systems( top hung window, parallel opening window, tilt and turn window, concealed vent window) as well as Alumil entrance doors.