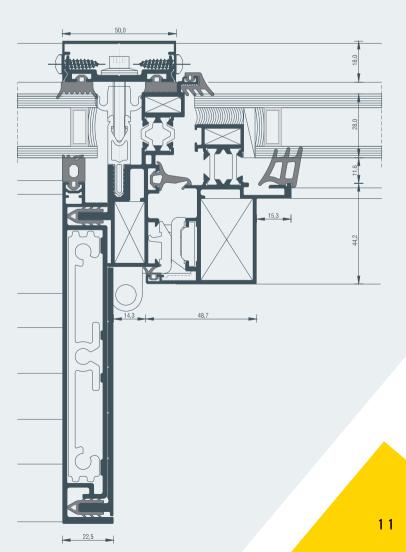

## Technical characteristics

- / 50mm visible width of mullions and transoms.
- / High thermal insulation up to  $U_f = 1 \text{ W/m}^2\text{K}$ .
- / Options of linear(horizontally or vertical) and structural constructions using the same mullions and transoms.
- / Wide range of mullions and transoms depths: 28-266 mm for mullions 16,5-266 mm for transoms
- / Glass thickness 4-54 mm.
- / Special isolators and EPDM gaskets for maximum thermal and sound insulation.
- / Incorporates ALUMIL M5600 solar shading system.
- / Compatible with all Alumil opening systems( top hung window, parallel opening window, tilt and turn window, concealed vent window) as well as Alumil entrance doors.

#### Standard mullion

#### Standard transom