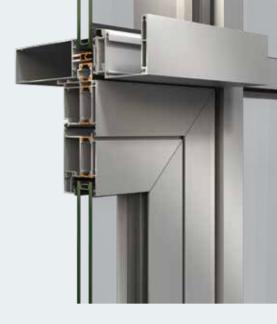

## Variety of solutions

Smartia M7 is a curtain wall system that offers unlimited design freedom by using different types of external caps.

The 4 different types of glazing variant (standard pressure plate, linear horizontal and vertical, structural) combined with variety of infills (glass, insulating panels) can meet all contemporary architectural needs.

In this way, M7 offers the freedom to go beyond to normal matrix grid and minimize visible aluminium.

SMARTIA M7 is a fully certified system in terms of thermal insulation, acoustic performance, air/water tightness, and wind load resistance.