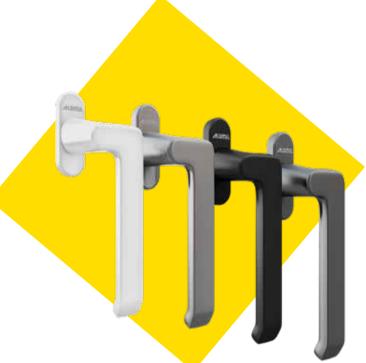

### **//lumil** > Handles

ALUMIL branded handles are manufactured by world-class specialists to ensure top quality and flawless operation. Standard series made of aluminium are available in various standard colors.