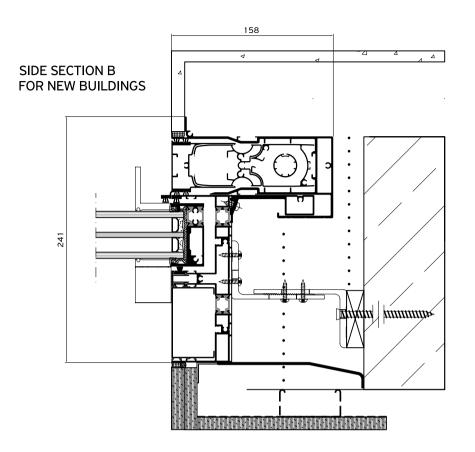

## Installation

|                                              | SEALING TAPE                       |
|----------------------------------------------|------------------------------------|
|                                              | BACKER ROD                         |
| <b>*************************************</b> | HYBRID SEALANT OR NEUTRAL SILICONE |
|                                              | STYRODUR HIGH DENSITY BOARD        |
|                                              | MARBLE                             |
|                                              | POLYURETHANE FOAM                  |
| •                                            | POLYSTYRENE                        |
|                                              | WALL CONSTRUCTION                  |
| 4                                            | WALL FINISH                        |
|                                              | REINFORCED CONCRETE                |
| 7                                            | AIR WATER VAPOR BARRIER TAPE       |

## SUPREME S650 ECLIPSE