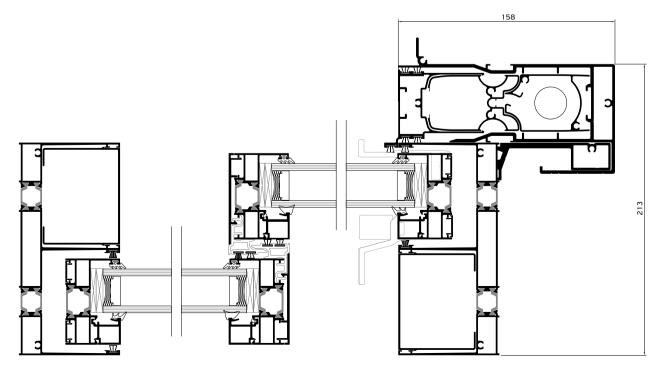

rip, providing comfortable use, both from the interior and exterior positions.

Uncompromising quality of mesh for long-lasting performance, optimal airflow and visibility.





The caterpillar at the bottom maintains the flyscreen mesh stretched and insures functionality over time.

//lumil >IFS

**EXPLOITING** 

#### **EVERY CONTEMPORARY NEED**



The minimal design of Alumil systems **SUPREME S650 PHOS** and **SMARTIA M630 PHOS** is enhanced with the integrated flyscreen.

THE NEW SOLUTION CAN COOPERATE PERFECTLY WITH THE FOLLOWING VERSIONS:

SUPREME S650 ECLIPSE



SUPREME S650 PHOS

LOW THRESHOLD



#### SMARTIA M630 PHOS

- WITHOUT SUBSILL
- WITH SUBSILL





### **SUPREME S650 ECLIPSE**





### **SUPREME S650 PHOS**

Low threshold





### **SMARTIA M630 PHOS**

Without subsill





### **SMARTIA M630 PHOS**

With subsill





PRECOMPRESSED MULTI-FUNCTION

## Installation

|                                              | SEALING TAPE                       |
|----------------------------------------------|------------------------------------|
|                                              | BACKER ROD                         |
| <b>*************************************</b> | HYBRID SEALANT OR NEUTRAL SILICONE |
|                                              | STYRODUR HIGH DENSITY BOARD        |
|                                              | MARBLE                             |
|                                              | POLYURETHANE FOAM                  |
| •                                            | POLYSTYRENE                        |
|