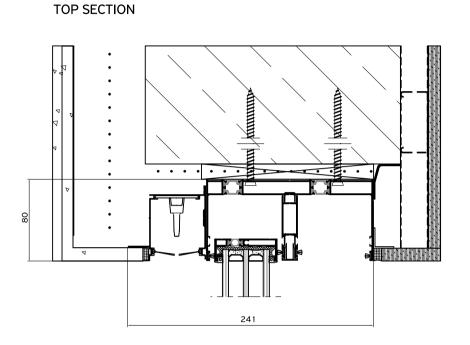

## Installation

|                                              | SEALING TAPE                       |
|----------------------------------------------|------------------------------------|
|                                              | BACKER ROD                         |
| <b>*************************************</b> | HYBRID SEALANT OR NEUTRAL SILICONE |
|                                              | STYRODUR HIGH DENSITY BOARD        |
|                                              | MARBLE                             |
|                                              | POLYURETHANE FOAM                  |
| •                                            | POLYSTYRENE                        |
|                                              | WALL CONSTRUCTION                  |
| 4                                            | WALL FINISH                        |
|                                              | REINFORCED CONCRETE                |
| 7                                            | AIR WATER VAPOR BARRIER TAPE       |