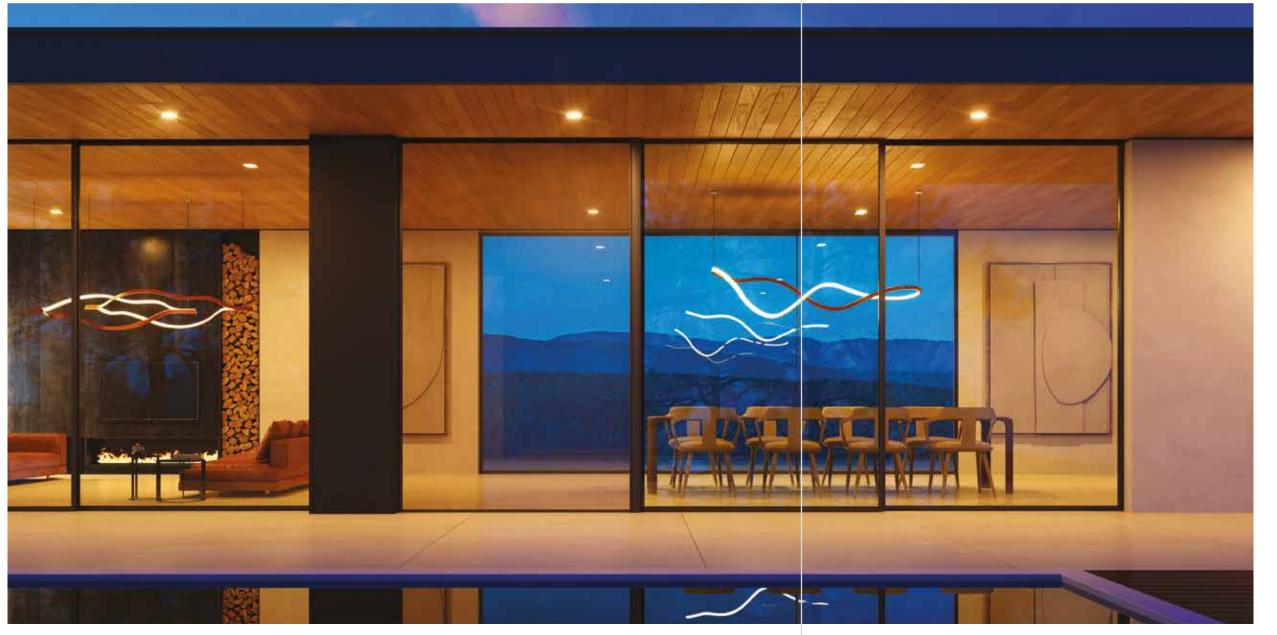

#### **EVERY CONTEMPORARY NEED**

The minimal design of Alumil systems **SUPREME S650 PHOS** and **SMARTIA M630 PHOS** is enhanced with the integrated flyscreen.

THE NEW SOLUTION CAN COOPERATE PERFECTLY WITH THE FOLLOWING VERSIONS:

SUPREME S650 ECLIPSE

SUPREME S650 PHOS

LOW THRESHOLD

#### SMARTIA M630 PHOS

- WITHOUT SUBSILL
- WITH SUBSILL