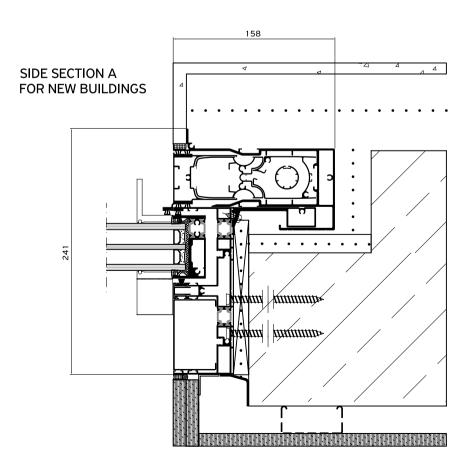

## Installation

|                                              | SEALING TAPE                       |
|----------------------------------------------|------------------------------------|
|                                              | BACKER ROD                         |
| <b>*************************************</b> | HYBRID SEALANT OR NEUTRAL SILICONE |
|                                              | STYRODUR HIGH DENSITY BOARD        |
|                                              | MARBLE                             |
|                                              | POLYURETHANE FOAM                  |
| •                                            | POLYSTYRENE                        |
|                                              | WALL CONSTRUCTION                  |
| 4                                            | WALL FINISH                        |
|                                              | REINFORCED CONCRETE                |
| 7                                            | AIR WATER VAPOR BARRIER TAPE       |