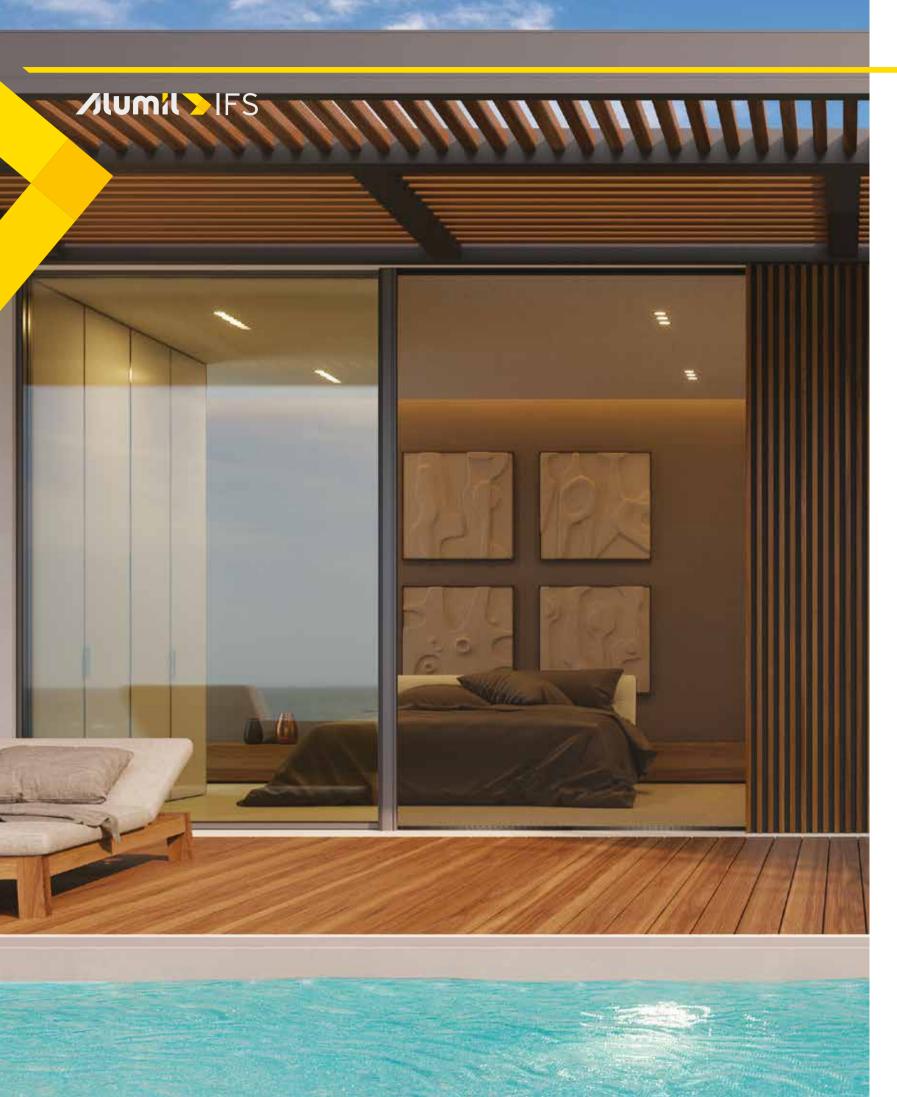

- The new integrated flyscreen remains completely invisible, hidden into the wall providing an unobstructed view and maximizing the natural light.
- Easy and safe access thanks to flat or eclipse track, ideal for children, elders and people with special needs.
- The flyscreen can be opened to any desired position and securely be sealed with the sash.
- The operation of the flyscreen is fully controlled by spring mechanism, which efficiently prevents abrupt or rapid closure.
- During closure, the sash pushes the flyscreen, so that the interior environment is constantly protected and not exposed to insects.
- In case of maintenance, the flyscreen can be detached easily without impacting the frame or the wall finish.

### TO DETAIL

Specially designed Alumil branded handle flash to the wall

Handlebar profile designed with an ergonomic grip, providing comfortable use, both from the interior and exterior positions.

Uncompromising quality of mesh for long-lasting performance, optimal airflow and visibility.

The caterpillar at the bottom maintains the flyscreen mesh stretched and insures functionality over time.

//lumil >IFS

**EXPLOITING** 