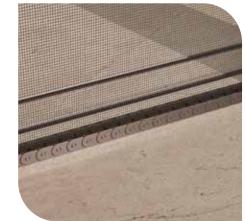

The caterpillar at the bottom maintains the flyscreen mesh stretched and insures functionality over time.

//lumil >IFS

**EXPLOITING** 