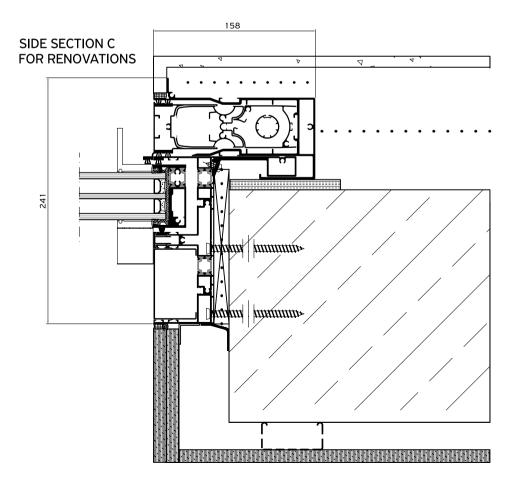

## Installation

|          | PRECOMPRESSED MULTI-FUNCTION SEALING TAPE |
|----------|-------------------------------------------|
| <b>※</b> | BACKER ROD                                |
|          | HYBRID SEALANT OR NEUTRAL SILICONE        |
|          | STYRODUR HIGH DENSITY BOARD               |
|          | MARBLE                                    |
|          | POLYURETHANE FOAM                         |
| •        | POLYSTYRENE                               |
|          | WALL CONSTRUCTION                         |
| 4        | WALL FINISH                               |
|          | REINFORCED CONCRETE                       |
|          | AIR WATER VAPOR BARRIER TAPE              |