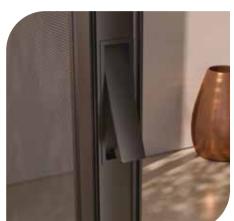

### TO DETAIL

Specially designed Alumil branded handle flash to the wall

Handlebar profile designed with an ergonomic grip, providing comfortable use, both from the interior and exterior positions.

Uncompromising quality of mesh for long-lasting performance, optimal airflow and visibility.