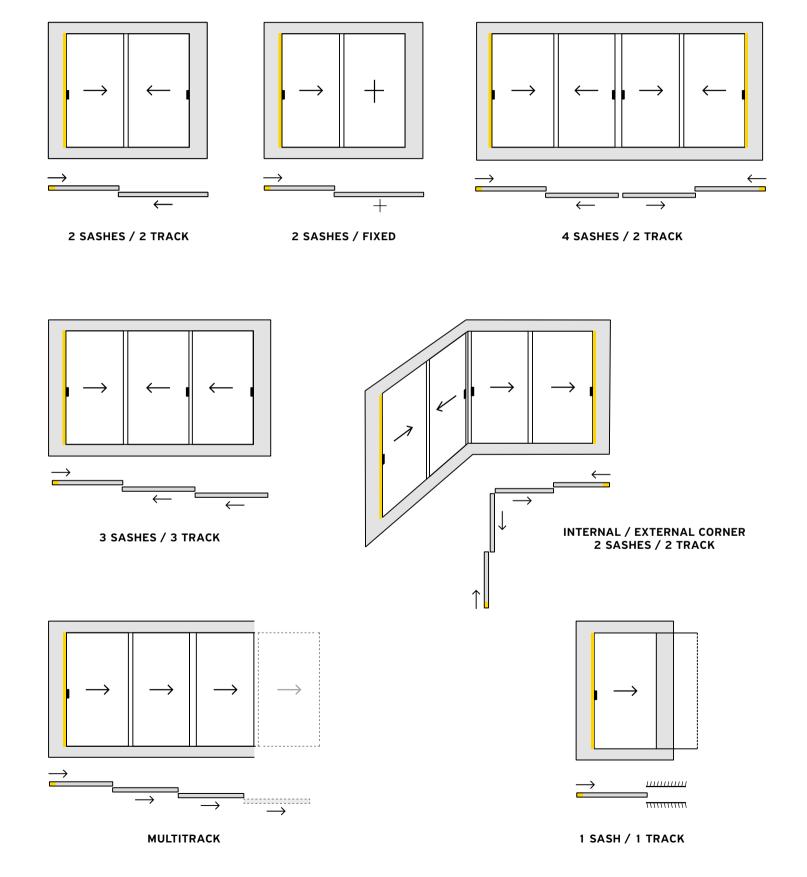

HOS**

Without subsill



#### **SMARTIA M630 PHOS**

With subsill





## Installation

|          | PRECOMPRESSED MULTI-FUNCTION SEALING TAPE |
|----------|-------------------------------------------|
| <b>※</b> | BACKER ROD                                |
|          | HYBRID SEALANT OR NEUTRAL SILICONE        |
|          | STYRODUR HIGH DENSITY BOARD               |
|          | MARBLE                                    |
|          | POLYURETHANE FOAM                         |
| •        | POLYSTYRENE                               |
|          | WALL CONSTRUCTION                         |
| 4        | WALL FINISH                               |
|          | REINFORCED CONCRETE                       |
|          | AIR WATER VAPOR BARRIER TAPE              |











# Applications