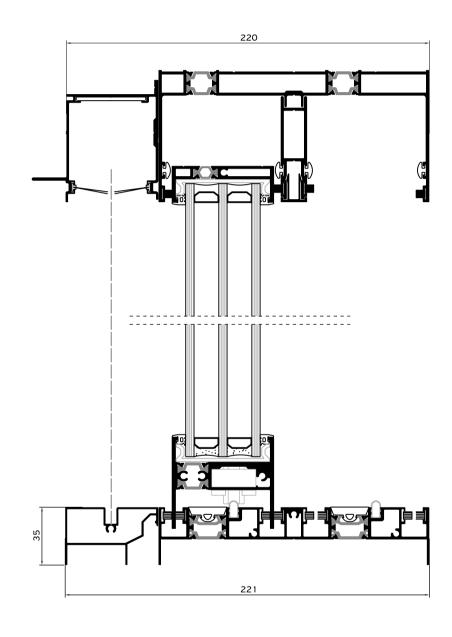

Handlebar profile designed with an ergonomic grip, providing comfortable use, both from the interior and exterior positions.

Uncompromising quality of mesh for long-lasting performance, optimal airflow and visibility.





The caterpillar at the bottom maintains the flyscreen mesh stretched and insures functionality over time.

//lumil >IFS

**EXPLOITING** 

#### **EVERY CONTEMPORARY NEED**



The minimal design of Alumil systems **SUPREME S650 PHOS** and **SMARTIA M630 PHOS** is enhanced with the integrated flyscreen.

THE NEW SOLUTION CAN COOPERATE PERFECTLY WITH THE FOLLOWING VERSIONS:

SUPREME S650 ECLIPSE



SUPREME S650 PHOS

LOW THRESHOLD



#### SMARTIA M630 PHOS

- WITHOUT SUBSILL
- WITH SUBSILL





### **SUPREME S650 ECLIPSE**





### **SUPREME S650 PHOS**

Low threshold





### **SMARTIA M630 PHOS**

Without subsill





### **SMARTIA M630 PHOS**

With subsill





PRECOMPRESSED MULTI-FUNCTION

## Installation

|                                              | SEALING TAPE                       |
|----------------------------------------------|------------------------------------|
|                                              | BACKER ROD                         |
| <b>*************************************</b> | HYBRID SEALANT OR NEUTRAL SILICONE |
|                                              | STYRODUR HIGH DENSITY BOARD        |
|                                              | MARBLE                             |
|                                              | POLYURETHANE FOAM                  |
| •                                            | POLYS