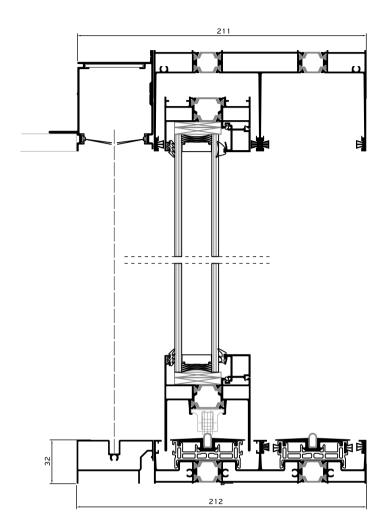

### **SMARTIA M630 PHOS**

Without subsill

#### **SMARTIA M630 PHOS**

Without subsill