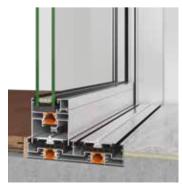

### **SMARTIA M630 PHOS**

Without subsill

#### **SMARTIA M630 PHOS**

Without subsill

## Installation

|          | PRECOMPRESSED MULTI-FUNCTION SEALING TAPE |
|----------|-------------------------------------------|
| <b>※</b> | BACKER ROD                                |
|          | HYBRID SEALANT OR NEUTRAL SILICONE        |
|          | STYRODUR HIGH DENSITY BOARD               |
|          | MARBLE                                    |
|          | POLYURETHANE FOAM                         |
| •        | POLYSTYRENE                               |
|          | WALL CONSTRUCTION                         |
| 4        | WALL FINISH                               |
|          | REINFORCED CONCRETE                       |
|          | AIR WATER VAPOR BARRIER TAPE              |