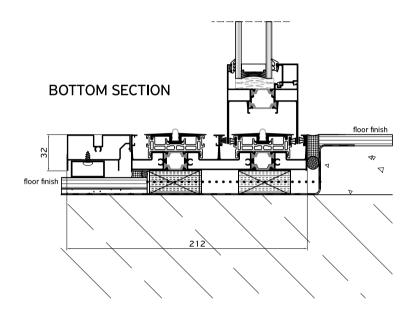

### **SUPREME S650 ECLIPSE**

## Installation

|                                              | SEALING TAPE                       |
|----------------------------------------------|------------------------------------|
|                                              | BACKER ROD                         |
| <b>*************************************</b> | HYBRID SEALANT OR NEUTRAL SILICONE |
|                                              | STYRODUR HIGH DENSITY BOARD        |
|                                              | MARBLE                             |
|                                              | POLYURETHANE FOAM                  |
| •                                            | POLYSTYRENE                        |
|                                              | WALL CONSTRUCTION                  |
| 4                                            | WALL FINISH                        |
|                                              | REINFORCED CONCRETE                |
| 7                                            | AIR WATER VAPOR BARRIER TAPE       |