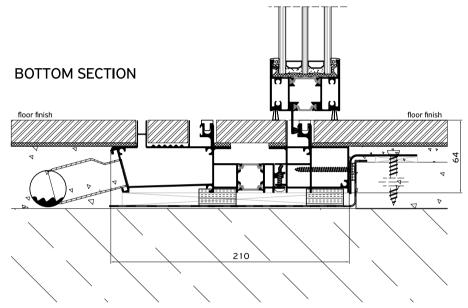

## Installation

|                                              | SEALING TAPE                       |
|----------------------------------------------|------------------------------------|
|                                              | BACKER ROD                         |
| <b>*************************************</b> | HYBRID SEALANT OR NEUTRAL SILICONE |
|                                              | STYRODUR HIGH DENSITY BOARD        |
|                                              | MARBLE                             |
|                                              | POLYURETHANE FOAM                  |
| •                                            | POLYSTYRENE                        |
|                                              | WALL CONSTRUCTION                  |
| 4                                            | WALL FINISH                        |
|                                              | REINFORCED CONCRETE                |
| 7                                            | AIR WATER VAPOR BARRIER TAPE       |

## SUPREME S650 ECLIPSE