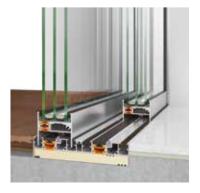

### **SUPREME S650 PHOS**

Low threshold

## Installation

|                                              | SEALING TAPE                       |
|----------------------------------------------|------------------------------------|
|                                              | BACKER ROD                         |
| <b>*************************************</b> | HYBRID SEALANT OR NEUTRAL SILICONE |
|                                              | STYRODUR HIGH DENSITY BOARD        |
|                                              | MARBLE                             |
|                                              | POLYURETHANE FOAM                  |
| •                                            | POLYSTYRENE                        |
|                                              | WALL CONSTRUCTION                  |
| 4                                            | WALL FINISH                        |
|                                              | REINFORCED CONCRETE                |
| 7                                            | AIR WATER VAPOR BARRIER TAPE       |

#### **SUPREME S650**

Low threshold