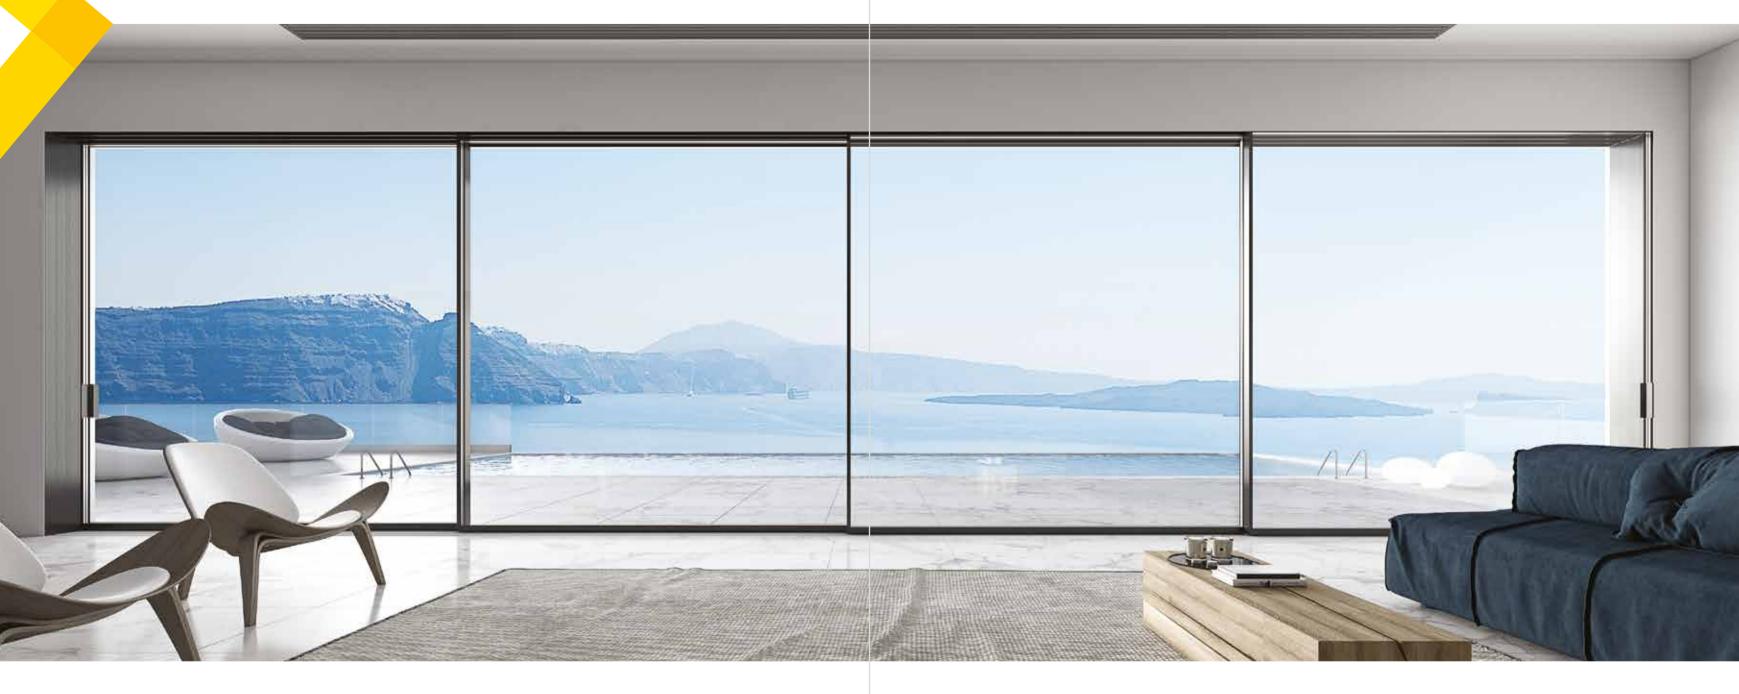

#### **EVERY CONTEMPORARY NEED**

The minimal design of Alumil systems **SUPREME S650 PHOS** and **SMARTIA M630 PHOS** is enhanced with the integrated flyscreen.

THE NEW SOLUTION CAN COOPERATE PERFECTLY WITH THE FOLLOWING VERSIONS:

SUPREME S650 ECLIPSE

SUPREME S650 PHOS

LOW THRESHOLD

#### SMARTIA M630 PHOS

- WITHOUT SUBSILL
- WITH SUBSILL