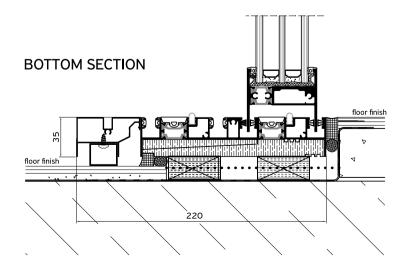

#### **SUPREME S650**

Low threshold

## Installation

|          | PRECOMPRESSED MULTI-FUNCTION SEALING TAPE |
|----------|-------------------------------------------|
| <b>※</b> | BACKER ROD                                |
|          | HYBRID SEALANT OR NEUTRAL SILICONE        |
|          | STYRODUR HIGH DENSITY BOARD               |
|          | MARBLE                                    |
|          | POLYURETHANE FOAM                         |
| •        | POLYSTYRENE                               |
|          | WALL CONSTRUCTION                         |
| 4        | WALL FINISH                               |
|          | REINFORCED CONCRETE                       |
|          | AIR WATER VAPOR BARRIER TAPE              |