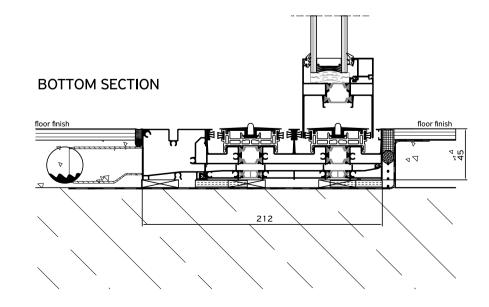

#### **SUPREME S650**

Low threshold

## Installation

|          | PRECOMPRESSED MULTI-FUNCTION SEALING TAPE |
|----------|-------------------------------------------|
| <b>※</b> | BACKER ROD                                |
|          | HYBRID SEALANT OR NEUTRAL SILICONE        |
|          | STYRODUR HIGH DENSITY BOARD               |
|          | MARBLE                                    |
|          | POLYURETHANE FOAM                         |
| •        | POLYSTYRENE                               |
|          | WALL CONSTRUCTION                         |
| 4        | WALL FINISH                               |
|          | REINFORCED CONCRETE                       |
|          | AIR WATER VAPOR BARRIER TAPE              |