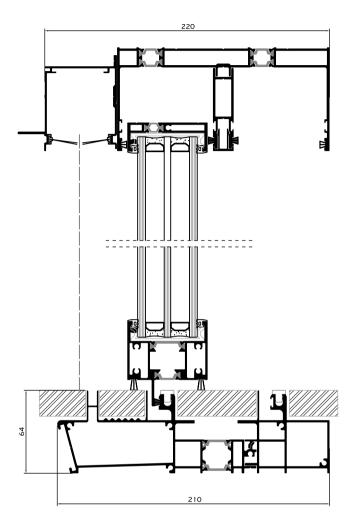

gned Alumil branded handle flash to the wall





Handlebar profile designed with an ergonomic grip, providing comfortable use, both from the interior and exterior positions.

Uncompromising quality of mesh for long-lasting performance, optimal airflow and visibility.





The caterpillar at the bottom maintains the flyscreen mesh stretched and insures functionality over time.

//lumil >IFS

**EXPLOITING** 

#### **EVERY CONTEMPORARY NEED**



The minimal design of Alumil systems **SUPREME S650 PHOS** and **SMARTIA M630 PHOS** is enhanced with the integrated flyscreen.

THE NEW SOLUTION CAN COOPERATE PERFECTLY WITH THE FOLLOWING VERSIONS:

SUPREME S650 ECLIPSE



SUPREME S650 PHOS

LOW THRESHOLD



#### SMARTIA M630 PHOS

- WITHOUT SUBSILL
- WITH SUBSILL





### **SUPREME S650 ECLIPSE**





### **SUPREME S650 PHOS**

Low threshold





### **SMARTIA M630 PHOS**

Without subsill





### **SMARTIA M630 PHOS**

With subsill





PRECOMPRESSED MULTI-FUNCTION

## Installation

|                                              | SEALING TAPE                       |
|----------------------------------------------|------------------------------------|
|                                              | BACKER ROD                         |
| <b>*************************************</b> | HYBRID SEALANT OR NEUTRAL SILICONE |
|                                              | STYRODUR HIGH DENSITY BOARD        |
|                                              | MARBLE                             |
|                                              | POLYURETHANE FOAM                  |
| •