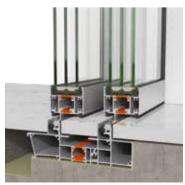

### **SUPREME S650 ECLIPSE**

## Installation

|                                              | SEALING TAPE                       |
|----------------------------------------------|------------------------------------|
|                                              | BACKER ROD                         |
| <b>*************************************</b> | HYBRID SEALANT OR NEUTRAL SILICONE |
|                                              | STYRODUR HIGH DENSITY BOARD        |
|                                              | MARBLE                             |
|                                              | POLYURETHANE FOAM                  |
| •                                            | POLYSTYRENE                        |
|                                              | WALL CONSTRUCTION                  |
| 4                                            | WALL FINISH                        |
|                                              | REINFORCED CONCRETE                |
| 7                                            | AIR WATER VAPOR BARRIER TAPE       |

## SUPREME S650 ECLIPSE