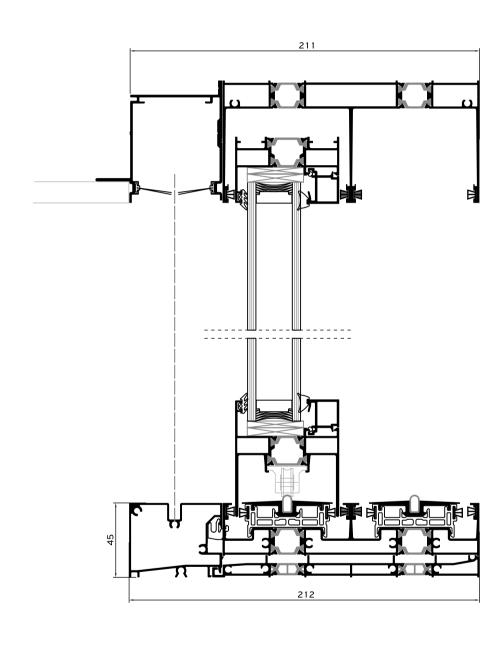

he interior and exterior positions.

Uncompromising quality of mesh for long-lasting performance, optimal airflow and visibility.





The caterpillar at the bottom maintains the flyscreen mesh stretched and insures functionality over time.

//lumil >IFS

**EXPLOITING** 

#### **EVERY CONTEMPORARY NEED**



The minimal design of Alumil systems **SUPREME S650 PHOS** and **SMARTIA M630 PHOS** is enhanced with the integrated flyscreen.

THE NEW SOLUTION CAN COOPERATE PERFECTLY WITH THE FOLLOWING VERSIONS:

SUPREME S650 ECLIPSE



SUPREME S650 PHOS

LOW THRESHOLD



#### SMARTIA M630 PHOS

- WITHOUT SUBSILL
- WITH SUBSILL





### **SUPREME S650 ECLIPSE**





### **SUPREME S650 PHOS**

Low threshold





### **SMARTIA M630 PHOS**

Without subsill





### **SMARTIA M630 PHOS**

With subsill





PRECOMPRESSED MULTI-FUNCTION

## Installation

|                                              | SEALING TAPE                       |
|----------------------------------------------|------------------------------------|
|                                              | BACKER ROD                         |
| <b>*************************************</b> | HYBRID SEALANT OR NEUTRAL SILICONE |
|                                              | STYRODUR HIGH DENSITY BOARD        |
|                                              | MARBLE                             |
|                                              | POLYURETHANE FOAM                  |
| •                                            | POLYSTYRENE                        |
|                                              | WALL CONSTRU